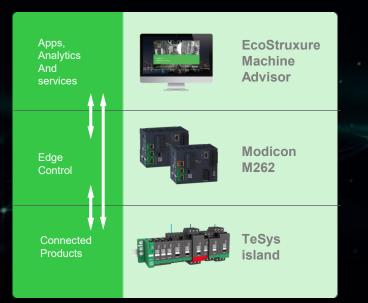

## Digital transformation changes hardware & software content balance...

**70%** less I/Os **15%** less relays

Elimination of auxiliary wiring

Integration of network switches and protection relays

2

## Savings for the customer with incremental value for Schneider

\*compared to a traditional solution for application including connectivity, wiring, engineering costs

### Value to customers:

20% cost savings\*

+ added value of reduced downtime & machine as a service option

## Value to SE:

Up to **33**% additional SE content *i.e. From PLC I/O to intelligent field device* 

Life Is On

Move from electromechanics to IIoT