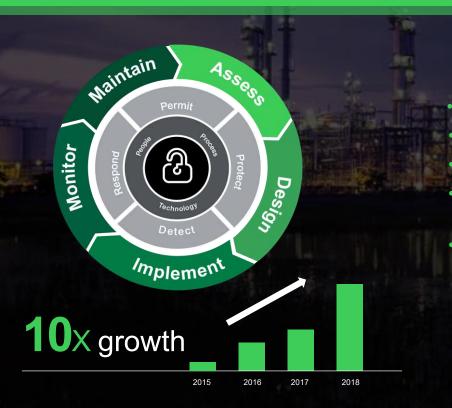

#### **Cybersecurity Business** Operational technology (OT) cybersecurity

## Example: Middle-East NOC

IT / OT integration
DMZ implementation
Design and deploy secured architecture
Secure remote access, device control, and asset management
Honeywell / GE / Schneider Electric / third-party management common cybersecurity infrastructure

Life Is On

OT: Operational Technology IT: Information Technology DMZ: De-militarized Zone